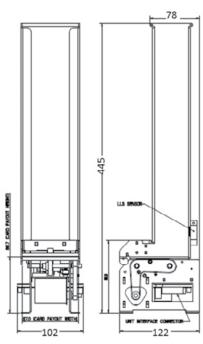

## **TECHNICAL SPECIFICATIONS**

- Supply Voltage 24VDC +/- 10% (0.5V peak to peak max ripple)
- Current Consumption 0.1 Amps (2.0Amps peak)
- Control Interface Parallel or serial RS232 operation
- Size 445(H) x 122(D) x 102(W)
- Environment
  Temperature: -10°C to +40°C
  Humidity: 30-90% (non-condensing)
- Card Capacity
   445 cards 0.8mm thick
- Dispensing Speed Approximately 1 second
- Mating Connector
   Molex C-Grid III\_type 24-way socket