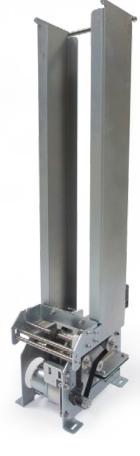

## **LCD-500**

The LCD-500 can dispense up to 445 credit card size cards laterally creating a compact unit only 122mm long.

## **FEATURES**

- Compact Size
- · Lateral card dispensing
- · Fast dispensing speed
- Comprehensive control board fitted as standard to provide either serial or parallel control options
- Card capacity 445 cards (56 x 89 x 0.8mm)
- Robust construction
- Low level sensing option