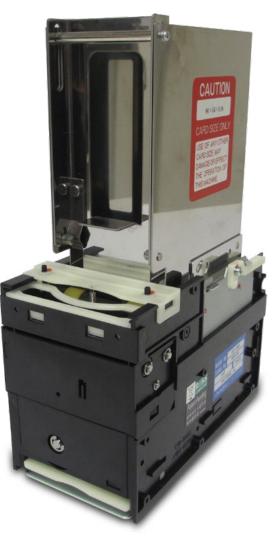

## **CD-1500**

The CD-1500 is a lightweight card dispenser approximately 50% of the weight of our other ranges.

It features a sliding type dispensing mechanism, and the design also enables longer cards to be dispensed.

A slide mounting base also enables ease of removal from the host machine.

A range of cassettes are available to increase capacity.

## FEATURES

- Lightweight
- Slide dispense mechanism
- Parallel interface
- Slide mount base
- Cassettes
- Increase card length